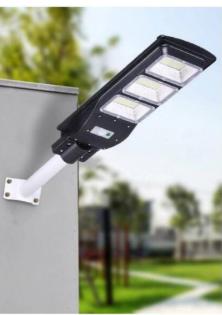

#### **Compact Design**

This design and technology have been eliminated the bulky external battery boxes and external solar panels and achieve All in One Solar Powered Street Light.

#### Anywhere/anytime

The solar powered street light can be used in any location. Since no electrical grid is required, it can be installed on buildings, in parking lots, in remote locations simply by hanging it on a pole.

#### Easy Installation

It is simple installation, original multi-function mounting bracket design and light weight..

| Photos                                                          |                                            |               |               |
|-----------------------------------------------------------------|--------------------------------------------|---------------|---------------|
| Model                                                           | CYC-901B                                   | CYC-902B      | CYC-903B      |
| Solar panel                                                     | 6V 6W                                      | 6V 8W         | 6V 12W        |
| Lithium Battery( LiFePO4)                                       | 3.2V 5.5AH                                 | 3.2V 10AH     | 3.2V 15AH     |
| Material                                                        | ABS+PC                                     | ABS+PC        | ABS+PC        |
| LED Power                                                       | 3W, LED chips                              | 6W, LED chips | 9W, LED chips |
| Color Temperature                                               | 6500K                                      | 6500K         | 6500K         |
| Rated life                                                      | 50000H                                     | 50000H        | 50000H        |
| Waterproof                                                      | IP65                                       | IP65          | IP65          |
| Charging Time                                                   | 7 hours                                    | 7 hours       | 7 hours       |
| Lighting time                                                   | >24Hours                                   | >24Hours      | >24Hours      |
| Installation Height                                             | 3-5m                                       | 4-6m          | 4-6m          |
| Working Temperature                                             | -20°C - 60°C                               | -20°C - 60°C  | -20°C - 60°C  |
| Warranty                                                        | 3 year                                     | 3 year        | 3 year        |
| Size                                                            | 360*185*56mm                               | 460*190*56mm  | 600*200*56mm  |
| Weight                                                          | Appro 1.2kgs                               | Appro 1.55kgs | Appro 2.2kgs  |
| Working Mode                                                    | Lighting+PIR Motion Sensor+Switches        |               |               |
| Application                                                     | Street,garden,courtyard,road,outdoors,etc. |               |               |
| **More detail information, please just feel free to contact us. |                                            |               |               |

#### 2 Installation methods

Install in the Pole

Install in the Wall

**Arm bracket-(Optional)** 

Chinayard distributor