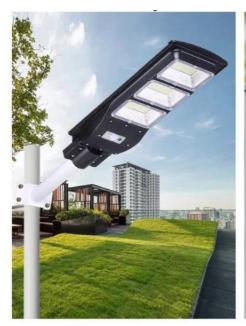

# All In One Solar Street Light

#### Anywhere/anytime

The solar powered street light can be used in any location. Since no electrical grid is required, it can be installed on buildings, in parking lots, in remote locations simply by hanging it on a pole.