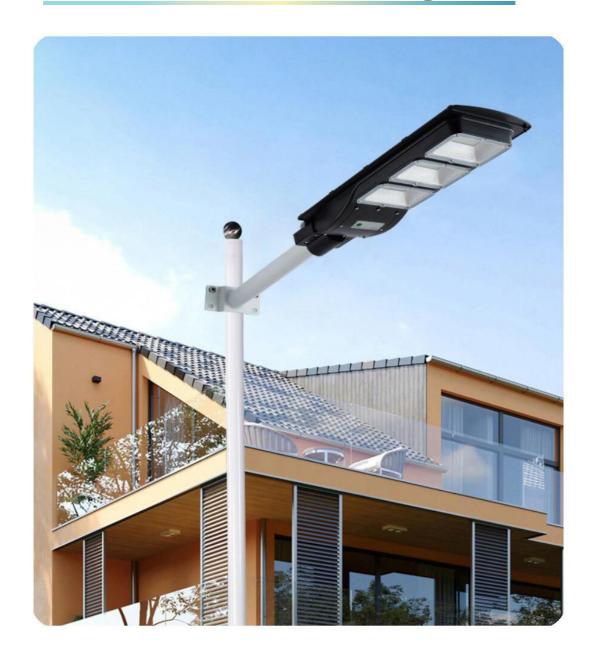

#### **Compact Design**

This design and technology have been eliminated the bulky external battery boxes and external solar panels and achieve All in One Solar Powered Street Light.

#### Anywhere/anytime

The solar powered street light can be used in any location. Since no electrical grid is required, it can be installed on buildings, in parking lots, in remote locations simply by hanging it on a pole.

#### Easy Installation

It is simple installation, original multi-function mounting bracket design and light weight..

| Photos                                                          |                                            |               |               |
|-----------------------------------------------------------------|--------------------------------------------|---------------|---------------|
| Model                                                           | CYC-901B                                   | CYC-902B      | CYC-903B      |
| Solar panel                                                     | 6V 6W                                      | 6V 8W         | 6V 12W        |
| Lithium Battery( LiFePO4)                                       | 3.2V 5.5AH                                 | 3.2V 10AH     | 3.2V 15AH     |
| Material                                                        | ABS+PC                                     | ABS+PC        | ABS+PC        |
| LED Power                                                       | 3W, LED chips                              | 6W, LED chips | 9W, LED chips |
| Color Temperature                                               | 6500K                                      | 6500K         | 6500K         |
| Rated life                                                      | 50000H                                     | 50000H        | 50000H        |
| Waterproof                                                      | IP65                                       | IP65          | IP65          |
| Charging Time                                                   | 7 hours                                    | 7 hours       | 7 hours       |
| Lighting time                                                   | >24Hours                                   | >24Hours      | >24Hours      |
| Installation Height                                             | 3-5m                                       | 4-6m          | 4-6m          |
| Working Temperature                                             | -20°C - 60°C                               | -20°C - 60°C  | -20°C - 60°C  |
| Warranty                                                        | 3 year                                     | 3 year        | 3 year        |
| Size                                                            | 360*185*56mm                               | 460*190*56mm  | 600*200*56mm  |
| Weight                                                          | Appro 1.2kgs                               | Appro 1.55kgs | Appro 2.2kgs  |
| Working Mode                                                    | Lighting+PIR Motion Sensor+Switches        |               |               |
| Application                                                     | Street,garden,courtyard,road,outdoors,etc. |               |               |
| **More detail information, please just feel free to contact us. |                                            |               |               |