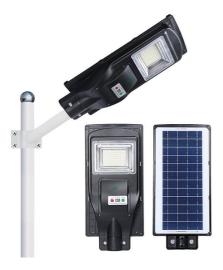

#### **Compact Design**

This design and technology have been eliminated the bulky external battery boxes and external solar panels and achieve All in One Solar Powered Street Light.

#### Anywhere/anytime

The solar powered street light can be used in any location. Since no electrical grid is required, it can be installed on buildings, in parking lots, in remote locations simply by hanging it on a pole.

#### Easy Installation

It is simple installation, original multi-function mounting bracket design and light weight..

| Photos                                                          |                                            |               |               |
|-----------------------------------------------------------------|--------------------------------------------|---------------|---------------|
| Model                                                           | CYC-901B                                   | CYC-902B      | CYC-903B      |
| Solar panel                                                     | 6V 6W                                      | 6V 8W         | 6V 12W        |
| Lithium Battery( LiFePO4)                                       | 3.2V 5.5AH                                 | 3.2V 10AH     | 3.2V 15AH     |
| Material                                                        | ABS+PC                                     | ABS+PC        | ABS+PC        |
| LED Power                                                       | 3W, LED chips                              | 6W, LED chips | 9W, LED chips |
| Color Temperature                                               | 6500K                                      | 6500K         | 6500K         |
| Rated life                                                      | 50000H                                     | 50000H        | 50000H        |
| Waterproof                                                      | IP65                                       | IP65          | IP65          |
| Charging Time                                                   | 7 hours                                    | 7 hours       | 7 hours       |
| Lighting time                                                   | >24Hours                                   | >24Hours      | >24Hours      |
| Installation Height                                             | 3-5m                                       | 4-6m          | 4-6m          |
| Working Temperature                                             | -20°C - 60°C                               | -20°C - 60°C  | -20°C - 60°C  |
| Warranty                                                        | 3 year                                     | 3 year        | 3 year        |
| Size                                                            | 360*185*56mm                               | 460*190*56mm  | 600*200*56mm  |
| Weight                                                          | Appro 1.2kgs                               | Appro 1.55kgs | Appro 2.2kgs  |
| Working Mode                                                    | Lighting+PIR Motion Sensor+Switches        |               |               |
| Application                                                     | Street,garden,courtyard,road,outdoors,etc. |               |               |
| **More detail information, please just feel free to contact us. |                                            |               |               |