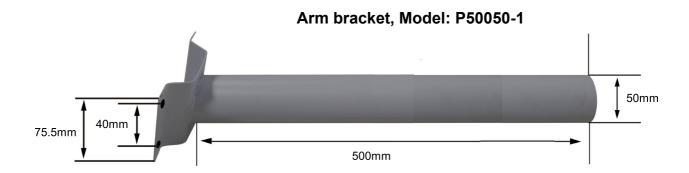

#### 2 Installation methods

Install in the Pole

Install in the Wall

**Arm bracket-(Optional)** 

Chinayard distributor