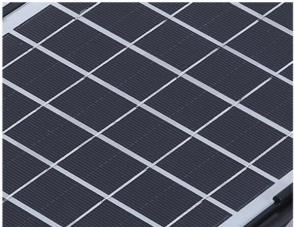

| Lighting+PIR Motion Sensor+Switches        |               |               |
| Application                                                     | Street,garden,courtyard,road,outdoors,etc. |               |               |
| **More detail information, please just feel free to contact us. |                                            |               |               |

<sup>\*\*</sup>More detail information, please just feel free to contact us.



#### **Infrared Body Sensor**



### **IP65 Waterproof Grade**





#### **Production Details**





### **LED Chip**

LED patch light source, energy saving, good transparency optical lens and high brightness.

### ABS resistant shell

Better quality than the general plastic frame, long life, strong, anti-corrosion and anti-rust.





### Solar panel

High conversion, fast charging and 25 years life. .



#### 2 Installation methods





Install in the Pole

Install in the Wall

**Arm bracket-(Optional)** 



Chinayard distributor