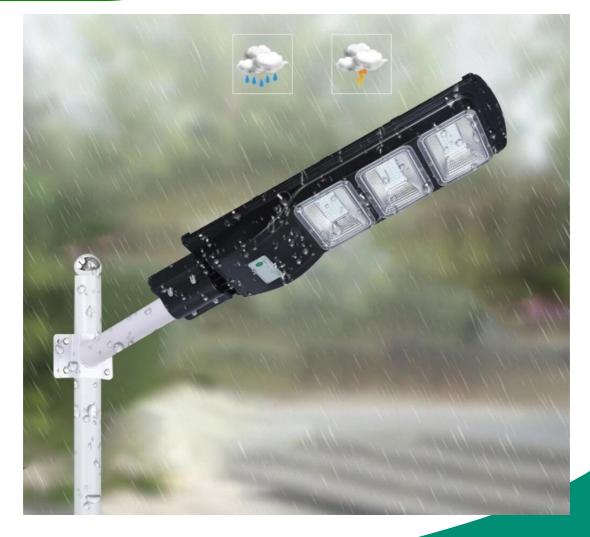

0*185*56mm                               | 460*190*56mm  | 600*200*56mm  |
| Weight                                                          | Appro 1.2kgs                               | Appro 1.55kgs | Appro 2.2kgs  |
| Working Mode                                                    | Lighting+PIR Motion Sensor+Switches        |               |               |
| Application                                                     | Street,garden,courtyard,road,outdoors,etc. |               |               |
| **More detail information, please just feel free to contact us. |                                            |               |               |

<sup>\*\*</sup>More detail information, please just feel free to contact us.



#### **Infrared Body Sensor**



### **IP65 Waterproof Grade**





#### **Production Details**





### **LED Chip**

LED patch light source, energy saving, good transparency optical lens and high brightness.

### ABS resistant shell

Better quality than the general plastic frame, long life, strong, anti-corrosion and anti-rust.





### Solar panel

High conversion, fast charging and 25 years life. .



#### 2 Installation methods





Install in the Pole

Install in the Wall

**Arm bracket-(Optional)** 



Chinayard distributor