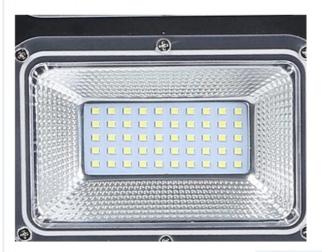

### **LED Chip**

LED patch light source, energy saving, good transparency optical lens and high brightness.