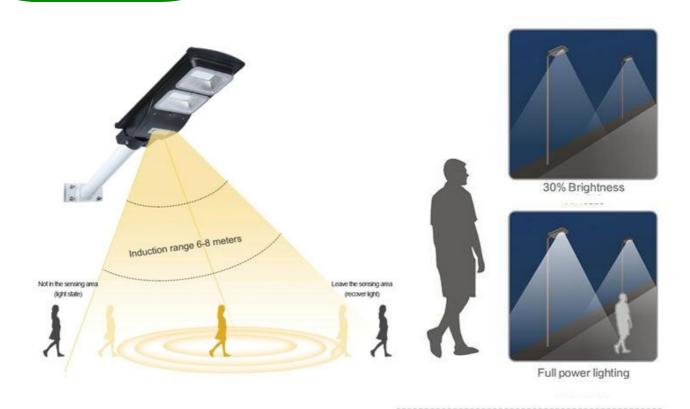

| 360*185*56mm                               | 460*190*56mm  | 600*200*56mm  |
| Weight                                                          | Appro 1.2kgs                               | Appro 1.55kgs | Appro 2.2kgs  |
| Working Mode                                                    | Lighting+PIR Motion Sensor+Switches        |               |               |
| Application                                                     | Street,garden,courtyard,road,outdoors,etc. |               |               |
| **More detail information, please just feel free to contact us. |                                            |               |               |

<sup>\*\*</sup>More detail information, please just feel free to contact us.



#### **Infrared Body Sensor**



### **IP65 Waterproof Grade**





#### **Production Details**





### **LED Chip**

LED patch light source, energy saving, good transparency optical lens and high brightness.

### ABS resistant shell

Better quality than the general plastic frame, long life, strong, anti-corrosion and anti-rust.





### Solar panel

High conversion, fast charging and 25 years life. .



#### 2 Installation methods





Install in the Pole

Install in the Wall

**Arm bracket-(Optional)** 



Chinayard distributor