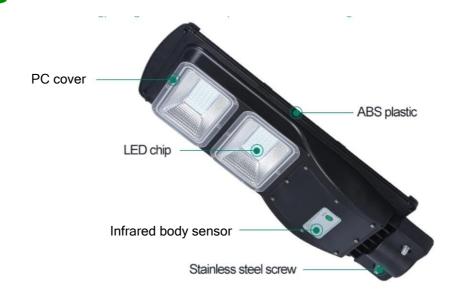

#### **Infrared Body Sensor**

### **LED Chip**

LED patch light source, energy saving, good transparency optical lens and high brightness.

### ABS resistant shell

Better quality than the general plastic frame, long life, strong, anti-corrosion and anti-rust.